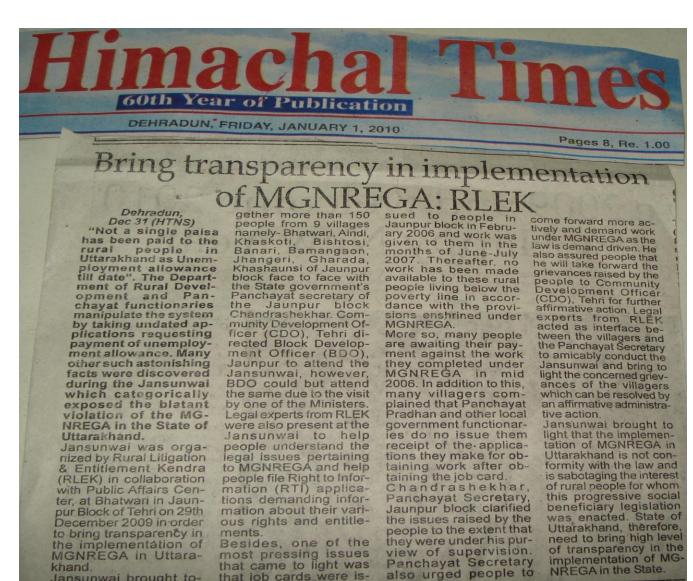

Jansunwai in progress in the presence of Development Planning Officer MGNREGA in Mori block in district Uttarkashi

Participation of Print media in highlighting "<u>non-payment of even a single</u> <u>paisa as unemployment allowance to the community</u>" that was discussed during Jansunwai organised by RELK project team in Jaunpur Block of district Tehri Garhwal