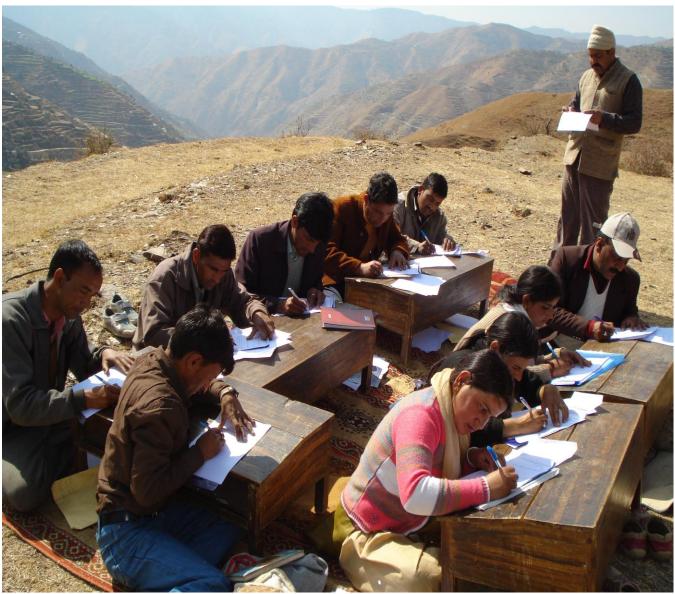

Rozgar Adhikar Satarkta Samiti (RASS) members and Primary school teachers trained to write RTI applications in Jaunpur block of district Tehri Garhwal

Jansunwai in progress in Gram Jakhol in Mori block in district Uttarkashi