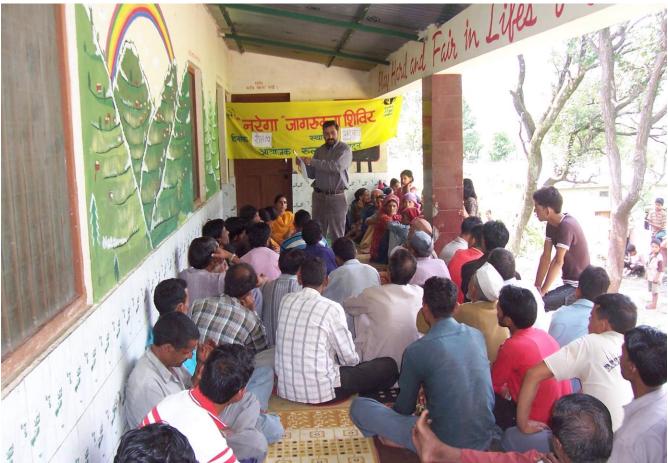

Testimony pursuant to Jansunwai organised by RLEK project team, issued by Shri. Chandrashekhar, Gram Panchayat Development Officer in Jaunpur block of district Tehri Garhwal

Community mobilisation camp in progress in Khasaunsi village of Jaunpur block in district Tehri Garhwal

Rozgar Adhikar Satarkta Samiti (RASS) members and Primary school teachers trained to write RTI applications in Jaunpur block of district Tehri Garhwal

Jansunwai in progress in Gram Jakhol in Mori block in district Uttarkashi