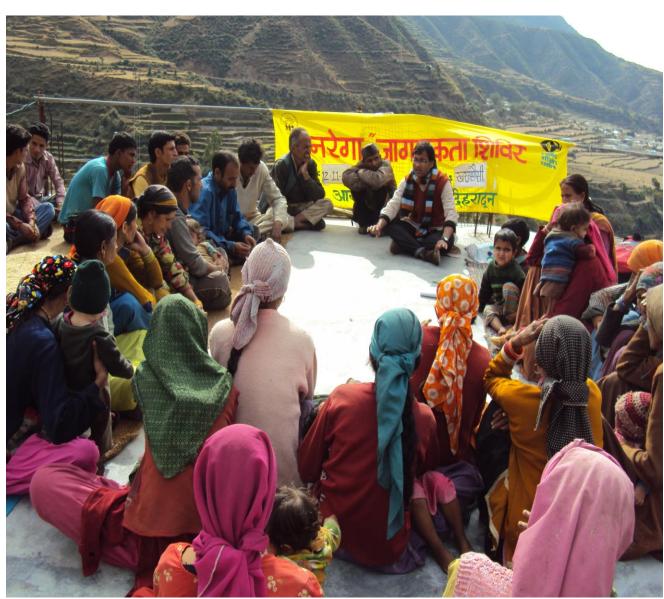

Community mobilisation camp for training on MGNREGA in progress for community participants from Myani, Bhatwari and Shrikot villages of Jaunpur block in district Tehri Garhwal

Jansunwai in progress in the presence of Shri. Chandrashekhar, Gram Panchayat Development Officer Jaunpur Block of district Tehri Garhwal