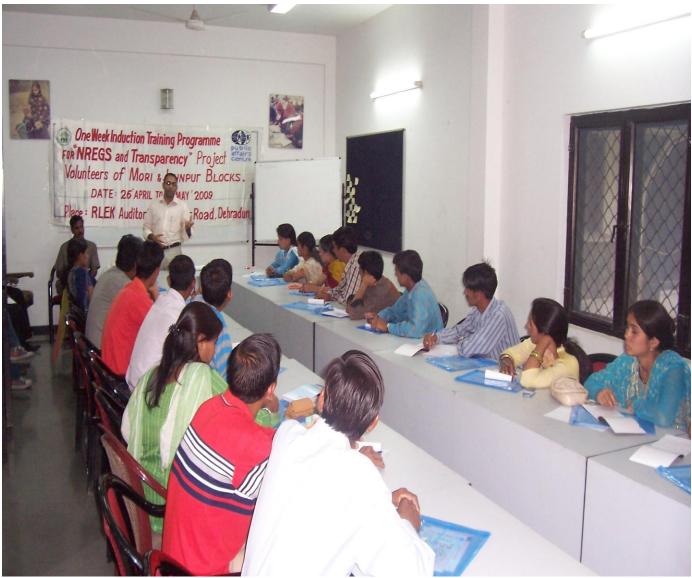

One week induction training of volunteers from the project area in progress that was conducted at the beginning of the project

Community Mobilisation Camp (CMC) for training community on the effective use of Mahatma Gandhi National Rural Employment Guarantee Act (MGNREGA) in progress in Mori Block of district Uttarkashi