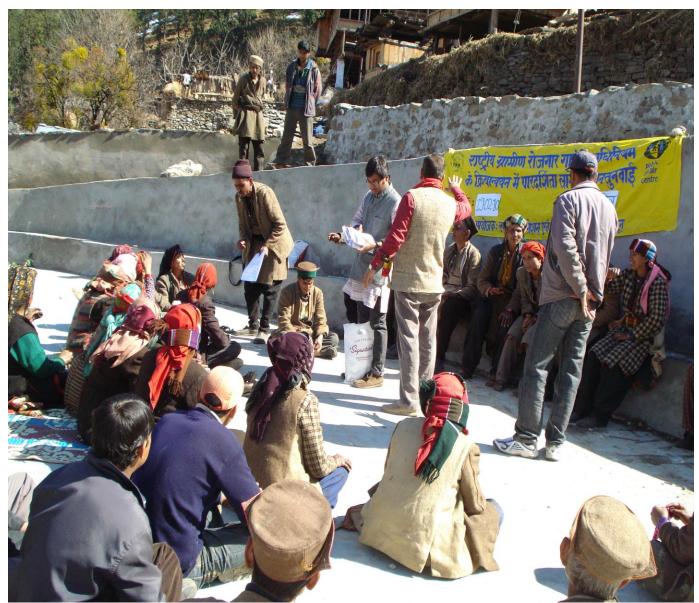

Rozgar Adhikar Satarkta Samiti (RASS) members and Primary school teachers trained to write RTI applications in Jaunpur block of district Tehri Garhwal

Jansunwai in progress in Gram Jakhol in Mori block in district Uttarkashi

Jansunwai in progress in the presence of Development Planning Officer MGNREGA in Mori block in district Uttarkashi

Participation of Print media in highlighting "<u>non-payment of even a single</u> <u>paisa as unemployment allowance to the community</u>" that was discussed during Jansunwai organised by RELK project team in Jaunpur Block of district Tehri Garhwal