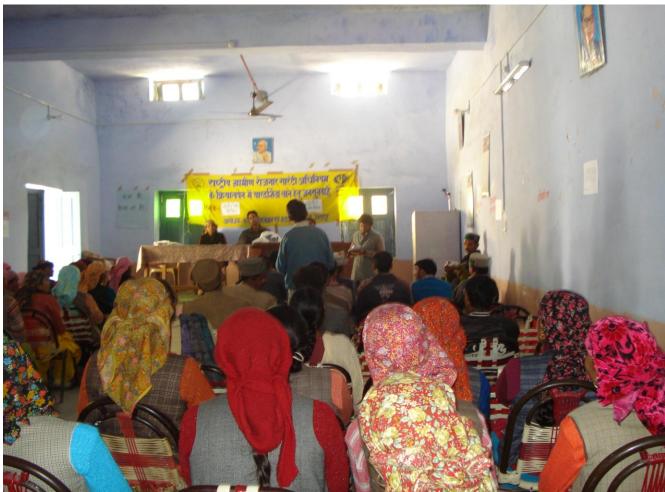

Community mobilisation camp for training on MGNREGA in progress for community participants from Myani, Bhatwari and Shrikot villages of Jaunpur block in district Tehri Garhwal

Jansunwai in progress in the presence of Shri. Chandrashekhar, Gram Panchayat Development Officer Jaunpur Block of district Tehri Garhwal