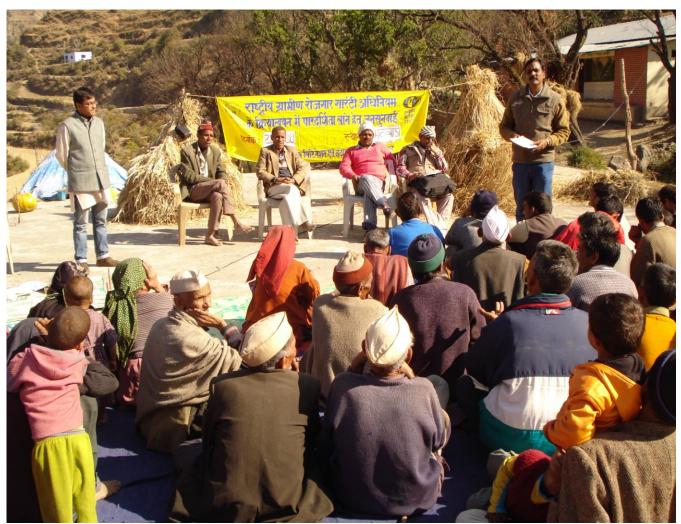

Rozgar Adhikar Satarkta Samiti (RASS) members and Primary school teachers trained to write RTI applications in Jaunpur block of district Tehri Garhwal

Jansunwai in progress in Gram Jakhol in Mori block in district Uttarkashi

Jansunwai in progress in the presence of Development Planning Officer MGNREGA in Mori block in district Uttarkashi

Participation of Print media in highlighting "<u>non-payment of even a single</u> <u>paisa as unemployment allowance to the community</u>" that was discussed during Jansunwai organised by RELK project team in Jaunpur Block of district Tehri Garhwal