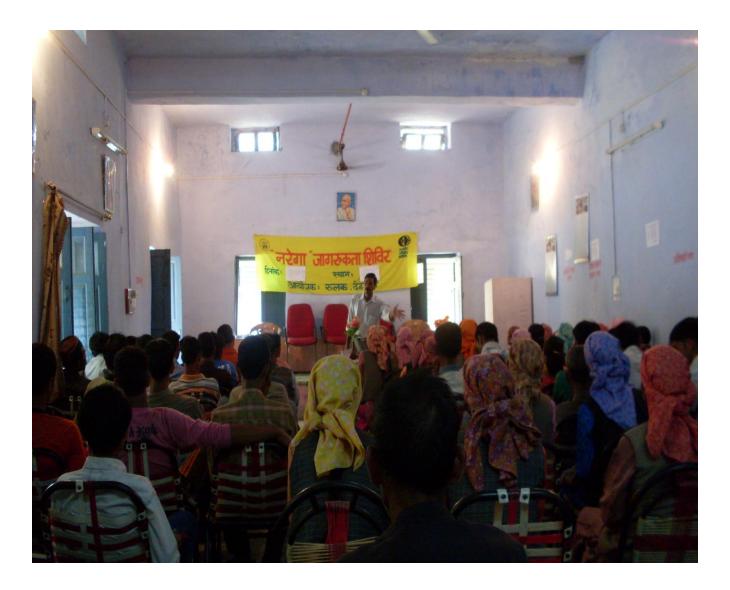

Community mobilisation camp for training on MGNREGA in progress for community participants from Myani, Bhatwari and Shrikot villages of Jaunpur block in district Tehri Garhwal

Jansunwai in progress in the presence of Shri. Chandrashekhar, Gram Panchayat Development Officer Jaunpur Block of district Tehri Garhwal

Testimony pursuant to Jansunwai organised by RLEK project team, issued by Shri. Chandrashekhar, Gram Panchayat Development Officer in Jaunpur block of district Tehri Garhwal

Community mobilisation camp in progress in Khasaunsi village of Jaunpur block in district Tehri Garhwal